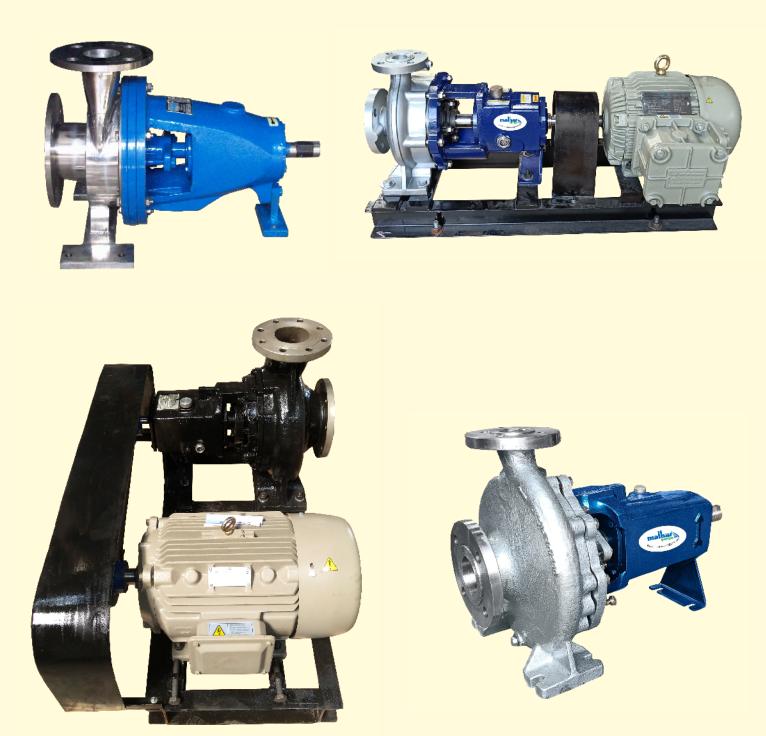

inventory levels for spare parts to a minimum.
- Special design for high temperature thermic fluid available on request.
- Motor or Engine driven sets.
- Special Monoblock versions available on request.

#### **MATERIAL OF CONSTRUCTION :**

Cast Iron Construction with En-8 Shaft, SS-410 Sleeve, Gland Packing and special material like WCB, CF-8, CF-8M, Alloy 20, SS-304, SS-316 Fabricated etc on request

### **APPLICATIONS:-**

For pumping Clear / Turbid water / Chemicals & Volatile Liquids. Air conditional plants , power station , Mine Drainage , Sprinkle systems fire fighting , Booster service , Oils Brine.

#### **OPERATING RANGE :**

Delivery size up to 250 mm, Capacity up to 990 m3/hr, Head up to 120 meters RPM 500 TO 3600



## **CREATIVE ENGINEERS**

#### **BPO BACK PULL OUT PUMPS**



# **CREATIVE ENGINEERS**

PLOT NO. C-1/4317, 4U ROAD, B/H TECHNO, PHASE-4 VATVA G.I.D.C. , AHMEDABAD - 382445, GUJARAT, INDIA Mobile No. : 90540 25939 E-mail : info@sspumpsindia.com E-mail : malharpump@gmail.com Website : www.sspumpsindia.com